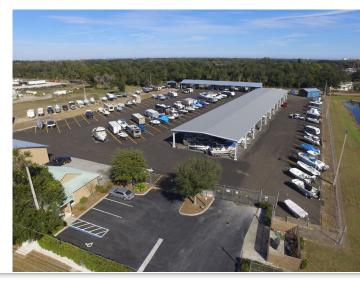

#### **The Customer**

On Solid Ground is a family owned and operated RV and boat storage property. The owners, who are RV and boat owners themselves, know that security is paramount and easy access is key for their customers. The five acre facility, located in Edgewater Florida, is protected by a 7,000-volt electric fence, cameras and an alarm system and allows customers 24/7 gate access.