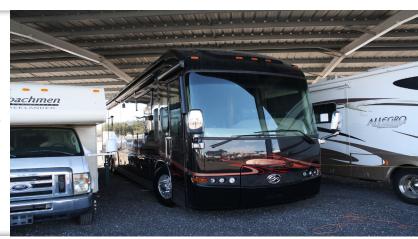

#### **The Customer**

On Solid Ground is a family owned and operated RV and boat storage property. The owners, who are RV and boat owners themselves, know that security is paramount and easy access is key for their customers. The five acre facility, located in Edgewater Florida, is protected by a 7,000-volt electric fence, cameras and an alarm system and allows customers 24/7 gate access.

## **The Challenge**

The On Solid Ground storage property has one motorized gate for vehicle and trailer access and was using a traditional keypad access solution. The keypad was conveniently located on the driver side for vehicles, however, customers driving RVs had to get out and walk around them to punch in the code, and customers pulling wide boats and trailers had to carefully maneuver them to